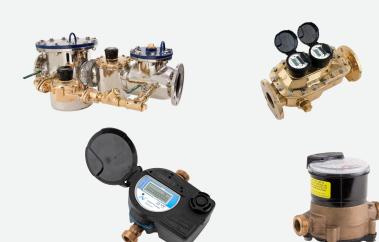

#### **Flow Metering**

#### Commercial | Residential | Fire Service

- Advanced ultrasonic technology
- Open flow path design with low pressure loss
- Lead free, high-copper alloy maincase
- Extended low-flow range for superior leak detection